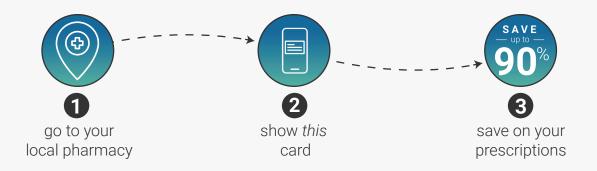

------------------------------------------------------------------|
| MEMBER ID<br><b>GBE7</b>     | RxPCNCAPLRXRxBIN610852RxGROUPCRA62                                                                                                     |                                                                                                                                            |
| This prescription savings ca | Toll-Free Number: 844.722.7794<br>ard is not insurance and cannot be used in conjunction<br>nded program such as Medicare or Medicaid. | Learn more at give <b>back</b> Rx.com                                                                                                      |

Fold here



Register here to access your advantage member perks

## start saving on your prescriptions now